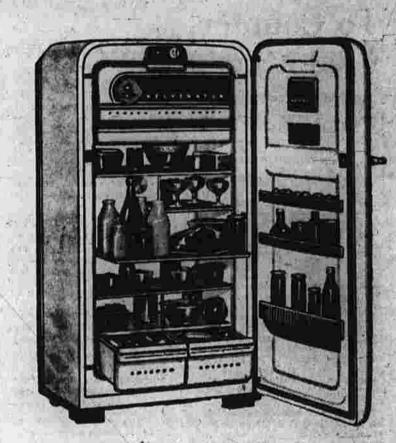

## Refrigerators

Kelvinator, America's first electrically op-erated home refrigerator, offers 10 styles and sizes for 1953; single and double door models ... a size for every home need ranging from 7.1 to 12 cubic feet!

## Refrigerators

planned with your complete satisfaction in mind; for carefully, skillfully engineered storage space; and for your best buy in refrigeration today . . . see the 1953 Kelvinator.