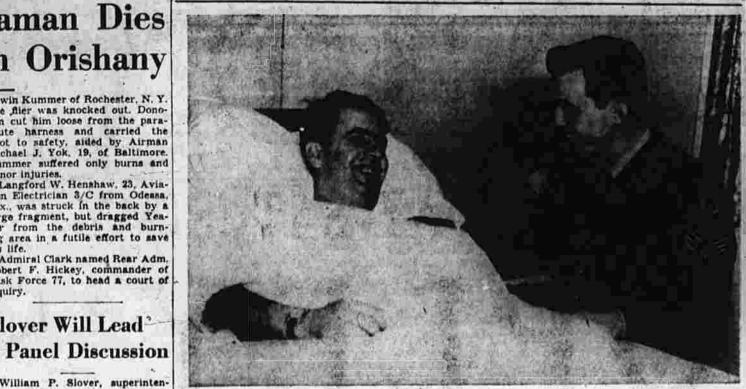

Westower Air Force Base. Mass., and the secretary general. He said he secretary general. He

DEATH MYSTERY CLEARED

Westover Air Force Base, Mass, March 11—49—The mystery surrounding the death of Airman Second Class Irving L. Martin, 53, on March 5 appeared cleared up today after a Navy man admitted he was driving the car which apparently struck Martin.

An Air Force spokesman said Billie Bean Storer of Newark, N. J., a Navy enlisted man assign-

EASTW00D Ann Todd R. Richardson "BREAKING THE SOUND BARRIER" "THE FOUR POSTER" 3:30-6:38-10:60 1:45-8:15 Sun., "Blackbeard The Pirate"